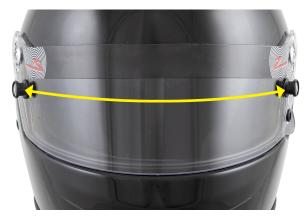

How to measure your shield/visor for Z Optics Tear Offs:

Using a cloth measuring tape, measure from center of one Tear Off Post across the shield/ visor to center of opposite Tear Off Post.

support@z-sportsgroup.com