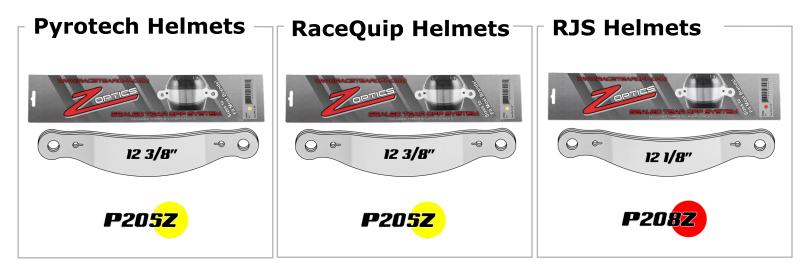

## HELMET FITMENT

| Tear Off Model | Size    | Helmet Brand Fitment                                |
|----------------|---------|-----------------------------------------------------|
| P204Z          | 11 1/2" | Simpson                                             |
| P205Z          | 12 3/8" | Bell, Champion, G-Force,<br>Pyrotect, Racequip, RCI |
| P206Z          | 11 1/2" | Bell                                                |
| P208Z          | 12 1/8" | Bell, G-Force, RJS, Zamp                            |
| P209Z          | 12 3/4" | Impact, Simpson                                     |
| P210Z          | 13"     | Impact, Simpson, Sparco                             |
| P218Z          | 12 3/4" | Arai                                                |
| P237Z          | 12 7/8" | Bell                                                |
| P252Z          | 12"     | Stilo                                               |
| P253Z          | 12"     | Stilo                                               |