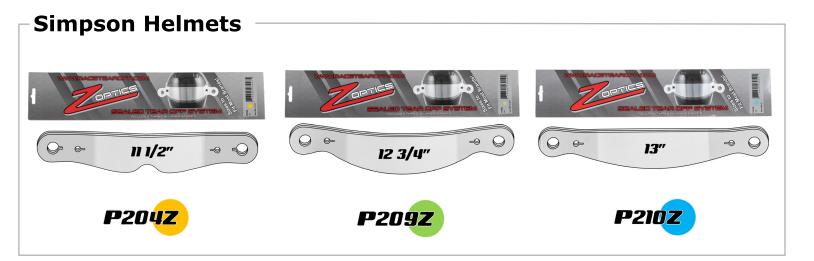

## HELMET FITMENT

| Tear Off Model | Size    | Helmet Brand Fitment                                |
|----------------|---------|-----------------------------------------------------|
| P204Z          | 11 1/2" | Simpson                                             |
| P205Z          | 12 3/8" | Bell, Champion, G-Force,<br>Pyrotect, Racequip, RCI |
| P206Z          | 11 1/2" | Bell                                                |
| P208Z          | 12 1/8" | Bell, G-Force, RJS, Zamp                            |
| P209Z          | 12 3/4" | Impact, Simpson                                     |
| P210Z          | 13"     | Impact, Simpson, Sparco                             |
| P218Z          | 12 3/4" | Arai                                                |
| P237Z          | 12 7/8" | Bell                                                |
| P252Z          | 12"     | Stilo                                               |
| P253Z          | 12"     | Stilo                                               |