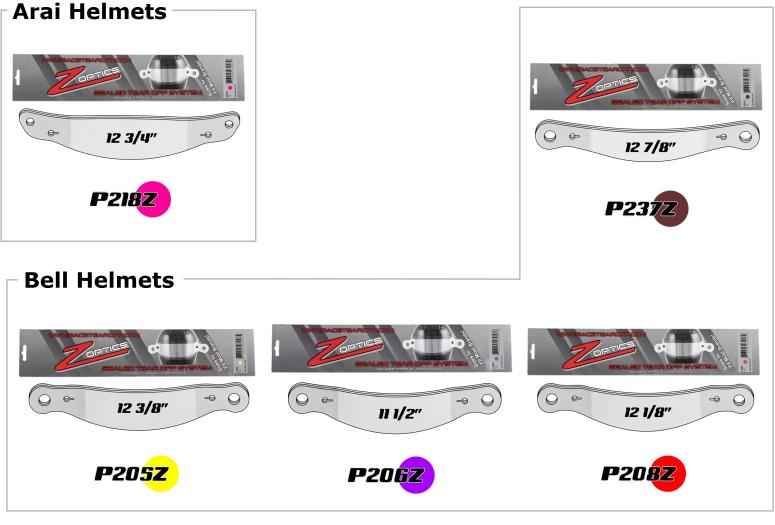

## HELMET FITMENT

| Tear Off Model | Size    | Helmet Brand Fitment                                |
|----------------|---------|-----------------------------------------------------|
| P204Z          | 11 1/2" | Simpson                                             |
| P205Z          | 12 3/8" | Bell, Champion, G-Force,<br>Pyrotect, Racequip, RCI |
| P206Z          | 11 1/2" | Bell                                                |
| P208Z          | 12 1/8" | Bell, G-Force, RJS, Zamp                            |
| P209Z          | 12 3/4" | Impact, Simpson                                     |
| P210Z          | 13"     | Impact, Simpson, Sparco                             |
| P218Z          | 12 3/4" | Arai                                                |
| P237Z          | 12 7/8" | Bell                                                |
| P252Z          | 12"     | Stilo                                               |
| P253Z          | 12"     | Stilo                                               |