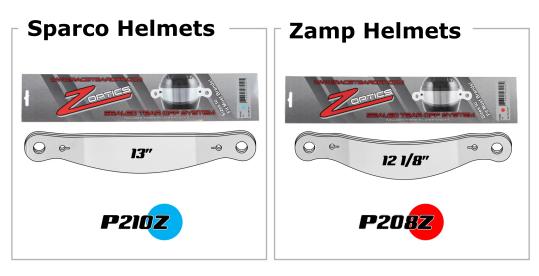

## HELMET FITMENT

| Tear Off Model | Size    | Helmet Brand Fitment                                |
|----------------|---------|-----------------------------------------------------|
| P204Z          | 11 1/2" | Simpson                                             |
| P205Z          | 12 3/8" | Bell, Champion, G-Force,<br>Pyrotect, Racequip, RCI |
| P206Z          | 11 1/2" | Bell                                                |
| P208Z          | 12 1/8" | Bell, G-Force, RJS, Zamp                            |
| P209Z          | 12 3/4" | Impact, Simpson                                     |
| P210Z          | 13"     | Impact, Simpson, Sparco                             |
| P218Z          | 12 3/4" | Arai                                                |
| P237Z          | 12 7/8" | Bell                                                |
| P252Z          | 12"     | Stilo                                               |
| P253Z          | 12"     | Stilo                                               |