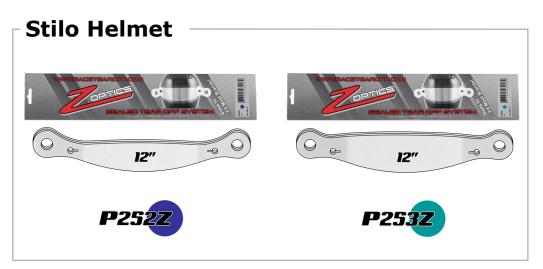

## HELMET FITMENT

| Tear Off Model | Size    | Helmet Brand Fitment                                |
|----------------|---------|-----------------------------------------------------|
| P204Z          | 11 1/2" | Simpson                                             |
| P205Z          | 12 3/8" | Bell, Champion, G-Force,<br>Pyrotect, Racequip, RCI |
| P206Z          | 11 1/2" | Bell                                                |
| P208Z          | 12 1/8" | Bell, G-Force, RJS, Zamp                            |
| P209Z          | 12 3/4" | Impact, Simpson                                     |
| P210Z          | 13"     | Impact, Simpson, Sparco                             |
| P218Z          | 12 3/4" | Arai                                                |
| P237Z          | 12 7/8" | Bell                                                |
| P252Z          | 12"     | Stilo                                               |
| P253Z          | 12"     | Stilo                                               |