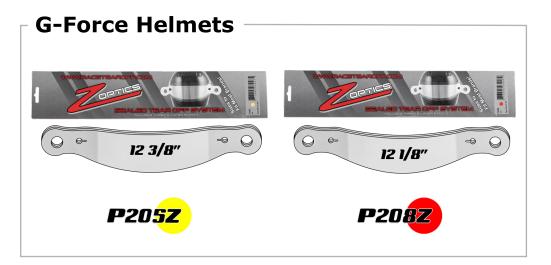

## HELMET FITMENT

| Tear Off Model | Size    | Helmet Brand Fitment                                |
|----------------|---------|-----------------------------------------------------|
| P204Z          | 11 1/2" | Simpson                                             |
| P205Z          | 12 3/8" | Bell, Champion, G-Force,<br>Pyrotect, Racequip, RCI |
| P206Z          | 11 1/2" | Bell                                                |
| P208Z          | 12 1/8" | Bell, G-Force, RJS, Zamp                            |
| P209Z          | 12 3/4" | Impact, Simpson                                     |
| P210Z          | 13"     | Impact, Simpson, Sparco                             |
| P218Z          | 12 3/4" | Arai                                                |
| P237Z          | 12 7/8" | Bell                                                |
| P252Z          | 12"     | Stilo                                               |
| P253Z          | 12"     | Stilo                                               |