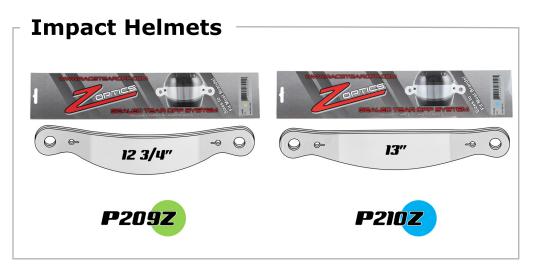

## HELMET FITMENT

| Tear Off Model | Size    | Helmet Brand Fitment                                |
|----------------|---------|-----------------------------------------------------|
| P204Z          | 11 1/2" | Simpson                                             |
| P205Z          | 12 3/8" | Bell, Champion, G-Force,<br>Pyrotect, Racequip, RCI |
| P206Z          | 11 1/2" | Bell                                                |
| P208Z          | 12 1/8" | Bell, G-Force, RJS, Zamp                            |
| P209Z          | 12 3/4" | Impact, Simpson                                     |
| P210Z          | 13"     | Impact, Simpson, Sparco                             |
| P218Z          | 12 3/4" | Arai                                                |
| P237Z          | 12 7/8" | Bell                                                |
| P252Z          | 12"     | Stilo                                               |
| P253Z          | 12"     | Stilo                                               |